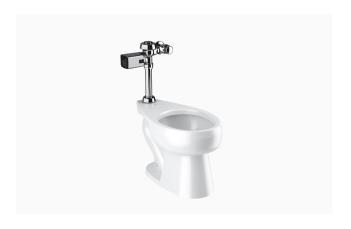

#### DESCRIPTION

ST-2009 Water Closet and ROYAL 111 SFSM Flushometer.

## **COMPONENTS**

Flushometer: Code 3910276Water Closet: Code 2102009

# **FLUSHOMETER FEATURES**

- True Mechanical Override Flush Button
- Four (4) size C alkaline batteries included
- "Low Battery" Flashing LED
- "User in View" Flashing LED
- 72-Hour Sentinel Flush
- Sweat solder adapter with cover tube and cast wall flange with set screw
- No External Volume Adjustment to Ensure Water Conservation
- Infrared Sensor with Multiple-focused, Lobular Sensing Fields for high and low target detection
- 1" I.P.S. Screwdriver Bak-Chek® Angle Stop with Free Spinning Vandal Resistant Stop Cap
- Diaphragm, Stop Seat and Vacuum Breaker to be molded from PERMEX® rubber compound for Chloramine resistance

# **FIXTURE FEATURES**

- White Vitreous China
- Elongated bowl
- Floor mounted, floor outlet
- Siphon jet flushing action achieves 1000g Map score when used with any Sloan flushometer
- Water spot area: 101/8" x 93/8" (26 cm x 24 cm)
- 1½" I.P.S. top spud inlet
- 21/8" fully glazed trapway
- Closet bolts and caps included
- · Toilet seat not included
- Static load rating of 1000 lbs. (See Notes)
- WaterSense compliant when used with a WaterSense compliant flushometer