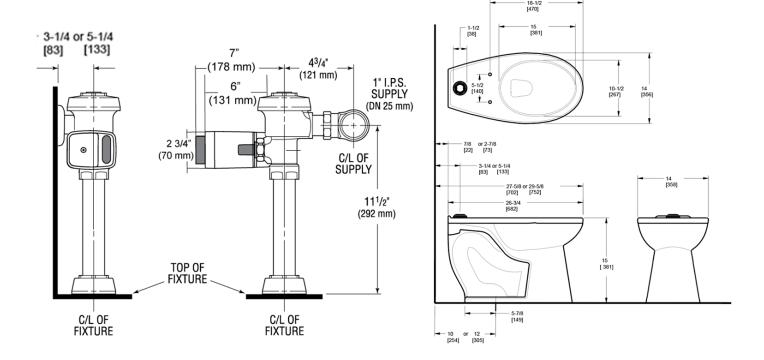

### **DETAILS**

• Flush Volume: 1.28 gpf (4.8 Lpf)

Nominal Dimensions: 26 ¾" × 14" × 15" (679 × 356 × 381mm)

# **ROUGH-IN**

Phone: 800.982.5839 • Fax: 800.447.8329 • sloan.com